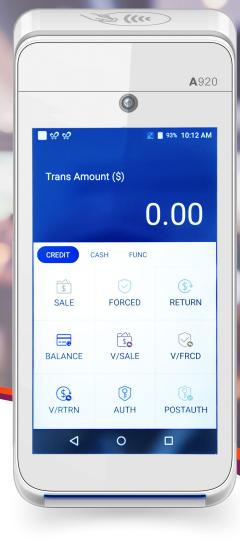

# THE NEXT GENERATION IN PAYMENT TECHNOLOGY

Deliver a superior processing experience with the PAX A920, the world's most elegantly designed and compact secure electronic payment terminal powered by the Android operating system.

## ADVANCED PAYMENT ACCEPTANCE

Accepts EMV®, NFC, EBT, PIN and cash payments along with electronic signature capture.

#### PRESTIGIOUS DESIGN

Large, HD color touchscreen with fast, thermal printer hidden below display to maximize screen usage.

#### **CONFIGURABLE BUSINESS TOOLS**

Tip adjustments, retail tip at time of sale, auto-timed settlement for batch close if requested along with visual, on-screen history reports.