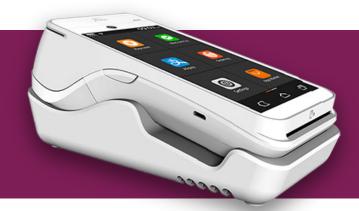

# **ACCESSORIES**

The PAX A920 can be paired with an optional charging and communications base to fit your business' needs.